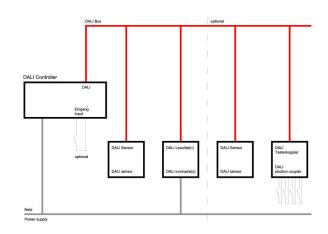

# **LC SYSTEM**

## **CHARACTERISTICS**

| Regiolux Classification      | netlife easy                                                                                                                                                                    |
|------------------------------|---------------------------------------------------------------------------------------------------------------------------------------------------------------------------------|
| Control signal               | DALI                                                                                                                                                                            |
| Number of control gear (max) | 32                                                                                                                                                                              |
| Communication                | Bluetooth                                                                                                                                                                       |
| App name                     | Osram BT Config; Osram BT Control                                                                                                                                               |
| Note                         | up to 4 DALI sensors or DALI push button coupler can also be connected                                                                                                          |
| System extension             | easy01S                                                                                                                                                                         |
| Application                  | Office, Meeting rooms, Corridors,<br>Classrooms, Secondary rooms                                                                                                                |
| Function                     | Motion detection*, Corridor function*,<br>presence detection*, Daylight control*,<br>Tunable white (only with DT8 luminaires),<br>Manual dimming, *only by auxiliary<br>devices |

Electrical connection via integrated transparent connection cable 5x0.75mm², length 1900mm, wired ready for connection. Light Control: netlife easy01C; Regiolux Classification: netlife easy; Control signal: DALI; Number of control gear (max): 32; Communication: Bluetooth; App name: Osram BT Config; Osram BT Control; Note: up to 4 DALI sensors or DALI push button coupler can also be connected; System extension: easy01S; Application: Office, Meeting rooms, Corridors, Classrooms, Secondary rooms; Function: Motion detection\*, Corridor function\*, presence detection\*, Daylight control\*, Tunable white (only with DT8 luminaires), Manual dimming, \*only by auxiliary devices. Complete height-adjustable suspension set with canopy is included in delivery. Black housing and white single micro louvre possible on request.