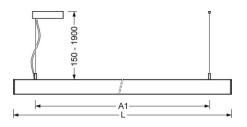

#### **MECHANICS**

| Housing colour         | silver grey/white aluminium RAL 9006                      |
|------------------------|-----------------------------------------------------------|
| Dimensions (LxWxH/DxH) | 1411mm x 51mm x 69mm                                      |
| Weight (net)           | 3.8kg                                                     |
| Type of installation   | Pendant individual mounting, Pendant light strip mounting |

**DEEP-LINK** https://www.regiolux.de/en/article/60615045675 LED 4900lm 840 ηLB 100 % 73 % / 27 % Φ 1/↑ 15.8 / 15.7 UGR lat./long

| <b>Dimensions</b> |         |                                   |
|-------------------|---------|-----------------------------------|
| L                 | 1411 mm | Length                            |
| В                 | 51 mm   | Width                             |
| Н                 | 69 mm   | Height                            |
| A1                | 1200 mm | Mounting distance single mounting |
| P min             | 150 mm  | Minimum suspension length         |
| P max             | 1900 mm | Maximum suspension length         |