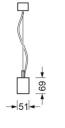

#### **MECHANICS**

| Housing colour         | silver grey/white aluminium RAL 9006                      |
|------------------------|-----------------------------------------------------------|
| Dimensions (LxWxH/DxH) | 1411mm x 51mm x 69mm                                      |
| Weight (net)           | 3.8kg                                                     |
| Type of installation   | Pendant individual mounting, Pendant light strip mounting |

**DEEP-LINK** https://www.regiolux.de/en/article/60615045675 LED 4900lm 840 ηLB 100 % 73 % / 27 % Φ 1/↑ 15.8 / 15.7 UGR lat./long

| <b>Dimensions</b> |         |                                   |
|-------------------|---------|-----------------------------------|
| L                 | 1411 mm | Length                            |
| В                 | 51 mm   | Width                             |
| Н                 | 69 mm   | Height                            |
| A1                | 1200 mm | Mounting distance single mounting |
| P min             | 150 mm  | Minimum suspension length         |
| P max             | 1900 mm | Maximum suspension length         |